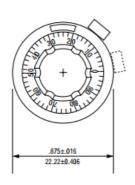

## **Specifications**

| •                                              |                               |
|------------------------------------------------|-------------------------------|
| Counting Capacity, Maximum Turns               | 10                            |
| Shaft Diameter                                 | 1/4"                          |
| Bushing Diameter                               | 3/8"                          |
| Depth – Maximum from face of panel             | 0.900"                        |
| Shaft Extension – Maximum from face of panel   | 0.781"                        |
| Shaft Extension – Minimum from face of panel   | 0.620"                        |
| Bushing Extension – Maximum from face of panel | 0.300"                        |
| Locking Mechanism                              | Positive Action               |
| Weight, nominal                                | 16 grams                      |
| Number of set screws                           | 1                             |
| Numeral Height                                 | 0.050"                        |
| Knob Material                                  | Black Plastic                 |
| Dial Finish                                    | White Numerals on Black Matte |
| Housing Finish                                 | Satin Chrome                  |
| Operating Temperature Range                    | -55°C to 71°C                 |