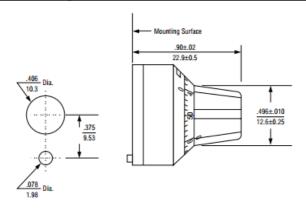

## **Specifications**

| •                                              |                               |
|------------------------------------------------|-------------------------------|
| Counting Capacity, Maximum Turns               | 10                            |
| Shaft Diameter                                 | 1/4"                          |
| Bushing Diameter                               | 3/8"                          |
| Depth – Maximum from face of panel             | 0.900"                        |
| Shaft Extension – Maximum from face of panel   | 0.781"                        |
| Shaft Extension – Minimum from face of panel   | 0.620"                        |
| Bushing Extension – Maximum from face of panel | 0.300"                        |
| Locking Mechanism                              | Positive Action               |
| Weight, nominal                                | 16 grams                      |
| Number of set screws                           | 1                             |
| Numeral Height                                 | 0.050"                        |
| Knob Material                                  | Black Plastic                 |
| Dial Finish                                    | White Numerals on Black Matte |
| Housing Finish                                 | Satin Chrome                  |
| Operating Temperature Range                    | -55°C to 71°C                 |