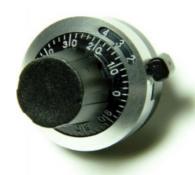

# **Turn Counting Dial**

## **Model 2696**

#### **Features:**

- 7/8" diameter
- Analog
- For 1/4" shaft