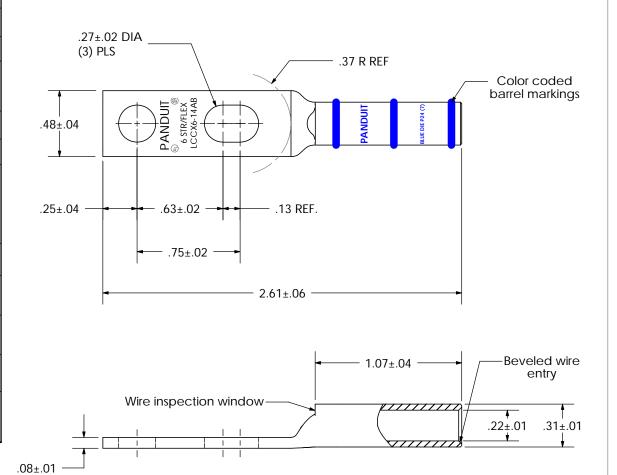

| Material                                            | High Conductivity Seamless Copper Tube                                                                                                                     |                                                                                                                                                                                                                                                                                                                                                                                                                                                                                                                                                                                                                                                                                                                                                                                                                                                                                                                                                                                                                                                                                                                                                                                                                                                                                                                                                                                                                                                                                                                                                                                                                                                                                                                                                                                                                                                                                                                                                                                                                                                                                                                                |
|-----------------------------------------------------|------------------------------------------------------------------------------------------------------------------------------------------------------------|--------------------------------------------------------------------------------------------------------------------------------------------------------------------------------------------------------------------------------------------------------------------------------------------------------------------------------------------------------------------------------------------------------------------------------------------------------------------------------------------------------------------------------------------------------------------------------------------------------------------------------------------------------------------------------------------------------------------------------------------------------------------------------------------------------------------------------------------------------------------------------------------------------------------------------------------------------------------------------------------------------------------------------------------------------------------------------------------------------------------------------------------------------------------------------------------------------------------------------------------------------------------------------------------------------------------------------------------------------------------------------------------------------------------------------------------------------------------------------------------------------------------------------------------------------------------------------------------------------------------------------------------------------------------------------------------------------------------------------------------------------------------------------------------------------------------------------------------------------------------------------------------------------------------------------------------------------------------------------------------------------------------------------------------------------------------------------------------------------------------------------|
| Plating                                             | Electro-Tin                                                                                                                                                | 1                                                                                                                                                                                                                                                                                                                                                                                                                                                                                                                                                                                                                                                                                                                                                                                                                                                                                                                                                                                                                                                                                                                                                                                                                                                                                                                                                                                                                                                                                                                                                                                                                                                                                                                                                                                                                                                                                                                                                                                                                                                                                                                              |
| Wire Size                                           | 6 STR/FLEX                                                                                                                                                 | .27±.02 DIA                                                                                                                                                                                                                                                                                                                                                                                                                                                                                                                                                                                                                                                                                                                                                                                                                                                                                                                                                                                                                                                                                                                                                                                                                                                                                                                                                                                                                                                                                                                                                                                                                                                                                                                                                                                                                                                                                                                                                                                                                                                                                                                    |
| Wire Type                                           | Stranded Copper: Class B & C<br>Compact, Class G, H, I, K, M,<br>Locomotive                                                                                | .3°                                                                                                                                                                                                                                                                                                                                                                                                                                                                                                                                                                                                                                                                                                                                                                                                                                                                                                                                                                                                                                                                                                                                                                                                                                                                                                                                                                                                                                                                                                                                                                                                                                                                                                                                                                                                                                                                                                                                                                                                                                                                                                                            |
| Wire Strip Length                                   | 1-1/8 in.                                                                                                                                                  | PANDUIT (SCX6-14AB) (SCX6-14AB |
| Stud Size                                           | 1/4 in.                                                                                                                                                    |                                                                                                                                                                                                                                                                                                                                                                                                                                                                                                                                                                                                                                                                                                                                                                                                                                                                                                                                                                                                                                                                                                                                                                                                                                                                                                                                                                                                                                                                                                                                                                                                                                                                                                                                                                                                                                                                                                                                                                                                                                                                                                                                |
| UL Listed Wire<br>Connector                         | Yes, for applications up to 35kv.<br>Consult cable manufacturer for<br>voltage stress relief instructions<br>with applications greater than<br>2000 volts. | .25±.0463±.0213 REF.                                                                                                                                                                                                                                                                                                                                                                                                                                                                                                                                                                                                                                                                                                                                                                                                                                                                                                                                                                                                                                                                                                                                                                                                                                                                                                                                                                                                                                                                                                                                                                                                                                                                                                                                                                                                                                                                                                                                                                                                                                                                                                           |
| UL Temperature<br>Rating                            | 90° C                                                                                                                                                      |                                                                                                                                                                                                                                                                                                                                                                                                                                                                                                                                                                                                                                                                                                                                                                                                                                                                                                                                                                                                                                                                                                                                                                                                                                                                                                                                                                                                                                                                                                                                                                                                                                                                                                                                                                                                                                                                                                                                                                                                                                                                                                                                |
| C.S.A Certified<br>Wire Connector                   | Yes                                                                                                                                                        | 2.61±.06                                                                                                                                                                                                                                                                                                                                                                                                                                                                                                                                                                                                                                                                                                                                                                                                                                                                                                                                                                                                                                                                                                                                                                                                                                                                                                                                                                                                                                                                                                                                                                                                                                                                                                                                                                                                                                                                                                                                                                                                                                                                                                                       |
| Panduit Color Code on Barrel                        | BLUE                                                                                                                                                       |                                                                                                                                                                                                                                                                                                                                                                                                                                                                                                                                                                                                                                                                                                                                                                                                                                                                                                                                                                                                                                                                                                                                                                                                                                                                                                                                                                                                                                                                                                                                                                                                                                                                                                                                                                                                                                                                                                                                                                                                                                                                                                                                |
| Panduit Die Index No.<br>on Barrel                  | P24                                                                                                                                                        | 1                                                                                                                                                                                                                                                                                                                                                                                                                                                                                                                                                                                                                                                                                                                                                                                                                                                                                                                                                                                                                                                                                                                                                                                                                                                                                                                                                                                                                                                                                                                                                                                                                                                                                                                                                                                                                                                                                                                                                                                                                                                                                                                              |
| Alternate Industry<br>Die Index No. ()<br>on Barrel | (7)                                                                                                                                                        | Wire inspection window                                                                                                                                                                                                                                                                                                                                                                                                                                                                                                                                                                                                                                                                                                                                                                                                                                                                                                                                                                                                                                                                                                                                                                                                                                                                                                                                                                                                                                                                                                                                                                                                                                                                                                                                                                                                                                                                                                                                                                                                                                                                                                         |

|   |     |      |      |     |             |       |                                                             | T CORP TINI           | LEY PARK, ILLINOIS |
|---|-----|------|------|-----|-------------|-------|-------------------------------------------------------------|-----------------------|--------------------|
| - |     |      |      |     |             |       |                                                             |                       | LI FARK, ILLINOIS  |
|   |     |      |      |     |             |       |                                                             | LCCX6-14AB-L          |                    |
| ľ | 00  | 1/05 | JHNU | CSH | RELEASED    | 12394 | Copper Lug - Slotted Two-Hole, Long Flex Barrel with Window |                       |                    |
|   | REV | DATE | BY   | СНК | DESCRIPTION | ECN   | SCALE N/A                                                   | DRAWING NO / CAD FILE | LCCX6-14AB-CUST    |